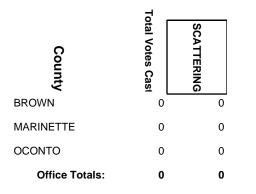

## 2021 Spring Primary

SPECIAL ELECTION FOR REPRESENTATIVE TO THE ASSEMBLY DISTRICT 89 - Constitution