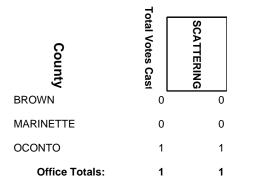

### SPECIAL ELECTION FOR REPRESENTATIVE TO THE ASSEMBLY DISTRICT 89 - Libertarian