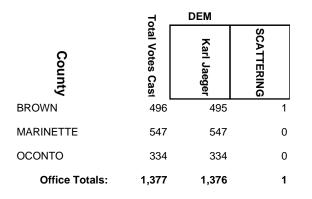

#### SPECIAL ELECTION FOR REPRESENTATIVE TO THE ASSEMBLY DISTRICT 89 - Democratic