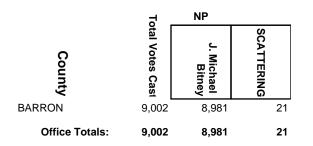

## BARRON COUNTY CIRCUIT COURT JUDGE BRANCH 2

## 2020 Spring Election and Presidential Preference Vote