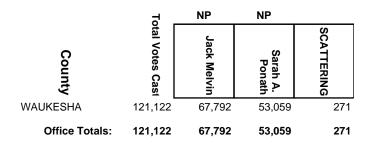

## WAUPACA COUNTY CIRCUIT COURT JUDGE BRANCH 2

2020 Spring Election and Presidential Preference Vote