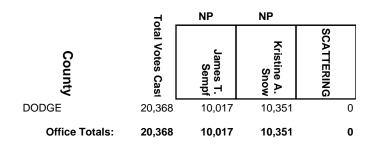

### DODGE COUNTY CIRCUIT COURT JUDGE BRANCH 1

#### 2020 Spring Election and Presidential Preference Vote