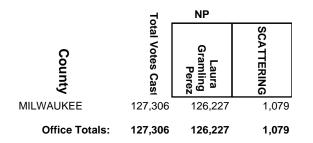

## OUTAGAMIE COUNTY CIRCUIT COURT JUDGE BRANCH 2

## 2020 Spring Election and Presidential Preference Vote