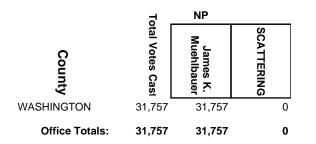

## WASHINGTON COUNTY CIRCUIT COURT JUDGE BRANCH 2

## 2020 Spring Election and Presidential Preference Vote

2020 Spring Election and Presidential Preference Vote