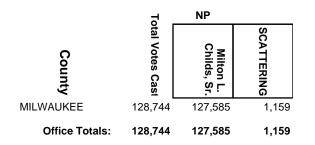

idential Preference Vote

## FOND DU LAC COUNTY CIRCUIT COURT JUDGE BRANCH 1



## 2020 Spring Election and Presidential Preference Vote

### **IRON COUNTY CIRCUIT COURT JUDGE**



2020 Spring Election and Presidential Preference Vote

### JUNEAU COUNTY CIRCUIT COURT JUDGE BRANCH 2



## 2020 Spring Election and Presidential Preference Vote

## **KENOSHA COUNTY CIRCUIT COURT JUDGE BRANCH 3**



## 2020 Spring Election and Presidential Preference Vote

# MARATHON COUNTY CIRCUIT COURT JUDGE BRANCH 3



## 2020 Spring Election and Presidential Preference Vote

## MARINETTE COUNTY CIRCUIT COURT JUDGE BRANCH 1



#### 2020 Spring Election and Presidential Preference Vote

## MENOMINEE AND SHAWANO COUNTIES CIRCUIT COURT JUDGE BRANCH 1



## 2020 Spring Election and Presidential Preference Vote



## 2020 Spring Election and Presidential Preference Vote



## 2020 Spring Election and Presidential Preference Vote



## 2020 Spring Election and Presidential Preference Vote



## 2020 Spring Election and Presidential Preference Vote



## 2020 Spring Election and Presidential Preference Vote



## 2020 Spring Election and Presidential Preference Vote



## 2020 Spring Election and Presidential Preference Vote



2020 Spring Election and Presidential Preference Vote

### **ONEIDA COUNTY CIRCUIT COURT JUDGE BRANCH 1**



## 2020 Spring Election and Presidential Preference Vote

## OUTAGAMIE COUNTY CIRCUIT COURT JUDGE BRANCH 2



## 2020 Spring Election and Presidential Preference Vote

# **OUTAGAMIE COUNTY CIRCUIT COURT JUDGE BRANCH 3**



## 2020 Spring Election and Presidential Prefe