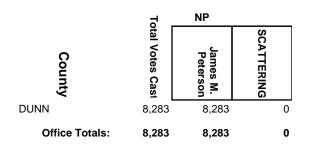

## **DUNN COUNTY CIRCUIT COURT JUDGE BRANCH 1**

## 2020 Spring Election and Presidential Preference Vote