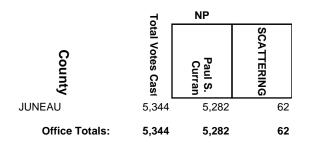

### JUNEAU COUNTY CIRCUIT COURT JUDGE BRANCH 2

## 2020 Spring Election and Presidential Preference Vote