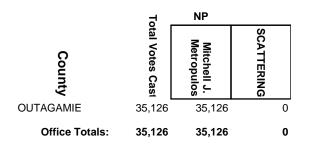

# **OUTAGAMIE COUNTY CIRCUIT COURT JUDGE BRANCH 3**

## 2020 Spring Election and Presidential Preference Vote