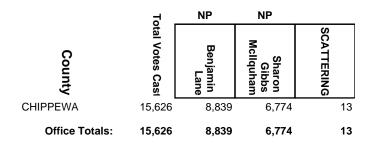

## CHIPPEWA COUNTY CIRCUIT COURT JUDGE BRANCH 3

2020 Spring Election and Presidential Preference Vote