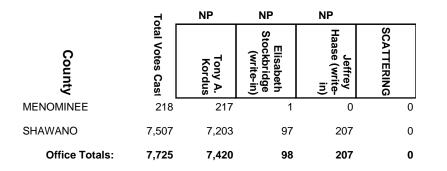

## MENOMINEE AND SHAWANO COUNTIES CIRCUIT COURT JUDGE BRANCH 1

## 2020 Spring Election and Presidential Preference Vote