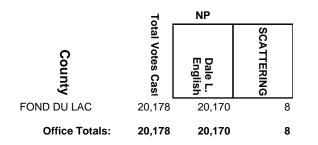

## FOND DU LAC COUNTY CIRCUIT COURT JUDGE BRANCH 1

## 2020 Spring Election and Presidential Preference Vote