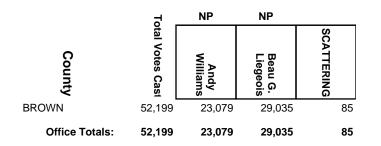

#### **BROWN COUNTY CIRCUIT COURT JUDGE BRANCH 8**

#### 2020 Spring Election and Presidential Preference Vote