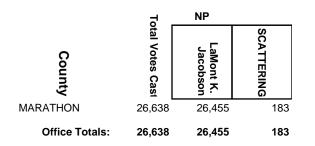

# MARATHON COUNTY CIRCUIT COURT JUDGE BRANCH 3

## 2020 Spring Election and Presidential Preference Vote