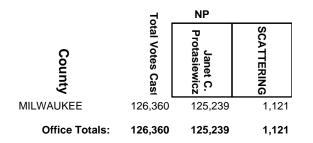

## **KENOSHA COUNTY CIRCUIT COURT JUDGE BRANCH 3**

## 2020 Spring Election and Presidential Preference Vote