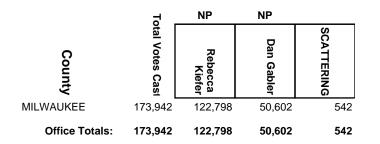

## DANE COUNTY CIRCUIT COURT JUDGE BRANCH 7

## 2020 Spring Election and Presidential Preference Vote