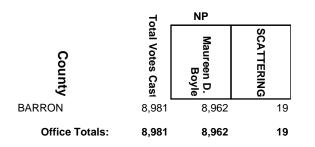

### **BARRON COUNTY CIRCUIT COURT JUDGE BRANCH 3**

## 2020 Spring Election and Presidential Preference Vote