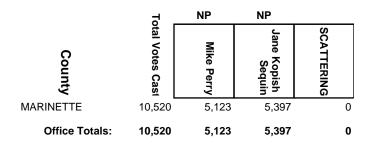

## MARINETTE COUNTY CIRCUIT COURT JUDGE BRANCH 1

#### 2020 Spring Election and Presidential Preference Vote