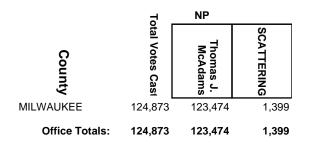

Preference Vote

### **IRON COUNTY CIRCUIT COURT JUDGE**



2020 Spring Election and Presidential Preference Vote

### JUNEAU COUNTY CIRCUIT COURT JUDGE BRANCH 2



## 2020 Spring Election and Presidential Preference Vote

## **KENOSHA COUNTY CIRCUIT COURT JUDGE BRANCH 3**



## 2020 Spring Election and Presidential Preference Vote

# MARATHON COUNTY CIRCUIT COURT JUDGE BRANCH 3



## 2020 Spring Election and Presidential Preference Vote

## MARINETTE COUNTY CIRCUIT COURT JUDGE BRANCH 1



#### 2020 Spring Election and Presidential Preference Vote

## MENOMINEE AND SHAWANO COUNTIES CIRCUIT COURT JUDGE BRANCH 1



## 2020 Spring Election and Presidential Preference Vote



## 2020 Spring Election and Presidential Preference Vote



## 2020 Spring Election and Presidential Preference Vote



## 2020 Spring Election and Presidential Preference Vote



## 2020 Spring Election and Presidential Preference Vote



## 2020 Spring Election and Presidential Preference Vote



## 2020 Spring Election and Presidential Preference Vote



## 2020 Spring Election and Presidential Preference Vote



2020 Spring Election and Presidential Preference Vote

### **ONEIDA COUNTY CIRCUIT COURT JUDGE BRANCH 1**



## 2020 Spring Election and Presidential Preference Vote

## OUTAGAMIE COUNTY CIRCUIT COURT JUDGE BRANCH 2



## 2020 Spring Election and Presidential Preference Vote

# **OUTAGAMIE COUNTY CIRCUIT COURT JUDGE BRANCH 3**



## 2020 Spring Election and Presidential Preference Vote

### SAINT CROIX COUNTY CIRCUIT COURT JUDGE BRANCH 1



2020 Spring Election and Presidential Preference Vote