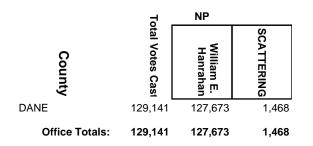

## DANE COUNTY CIRCUIT COURT JUDGE BRANCH 7

## 2020 Spring Election and Presidential Preference Vote