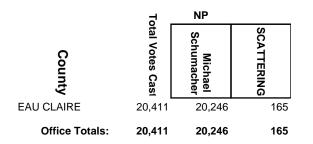

## EAU CLAIRE COUNTY CIRCUIT COURT JUDGE BRANCH 2

## 2020 Spring Election and Presidential Preference Vote