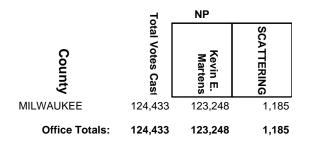

### **ONEIDA COUNTY CIRCUIT COURT JUDGE BRANCH 1**

## 2020 Spring Election and Presidential Preference Vote