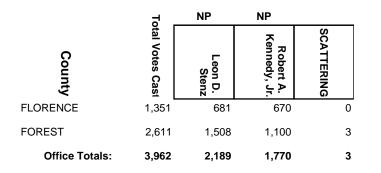

## FLORENCE AND FOREST COUNTIES CIRCUIT COURT JUDGE

#### 2020 Spring Election and Presidential Preference Vote