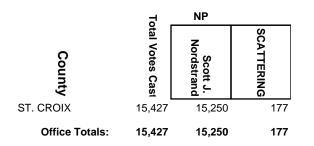

### SAINT CROIX COUNTY CIRCUIT COURT JUDGE BRANCH 1

2020 Spring Election and Presidential Preference Vote