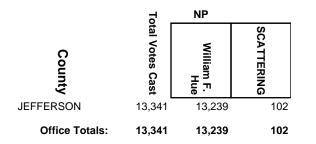

### JEFFERSON COUNTY CIRCUIT COURT JUDGE BRANCH 2

**2019 Spring Election** 

**2019 Spring Election** 

**2019 Spring Election** 

**2019 Spring Election** 

2019 Spring Election