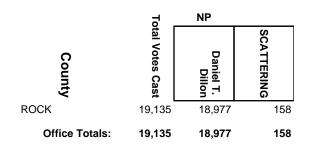

1



**2019 Spring Election** 

### MARINETTE COUNTY CIRCUIT COURT JUDGE BRANCH 2



#### **2019 Spring Election**

### MARQUETTE COUNTY CIRCUIT COURT JUDGE



**2019 Spring Election** 



**2019 Spring Election** 



**2019 Spring Election** 



**2019 Spring Election** 



**2019 Spring Election** 



2019 Spring Election

### MONROE COUNTY CIRCUIT COURT JUDGE BRANCH 1



**2019 Spring Election** 



#### 2019 Spring Election

#### **RACINE COUNTY CIRCUIT COURT JUDGE BRANCH 3**



2019 Spring Election

### **RACINE COUNTY CIRCUIT COURT JUDGE BRANCH 7**



#### 2019 Spring Election

### **ROCK COUNTY CIRCUIT COURT JUDGE BRANCH 1**



#### 2019 Spring Election

### **ROCK COUNTY CIRCUIT COURT JUDGE BRANCH 2**



#### 2019 Spring Election

### **ROCK COUNTY CIRCUIT COURT JUDGE BRANCH 4**



2019 Spring Election

### SAINT CROIX COUNTY CIRCUIT COURT JUDGE BRANCH 2



2019 Spring Election



2019 Spring Election