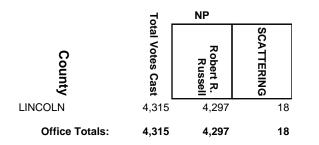

### WEC Canvass Reporting System County by County Report 2019 Spring Election

### **BROWN COUNTY CIRCUIT COURT JUDGE BRANCH 3**



#### 2019 Spring Election

#### **BROWN COUNTY CIRCUIT COURT JUDGE BRANCH 7**



#### 2019 Spring Election

### DANE COUNTY CIRCUIT COURT JUDGE BRANCH 16



#### **2019 Spring Election**

### DODGE COUNTY CIRCUIT COURT JUDGE BRANCH 3



2019 Spring Election

### JEFFERSON COUNTY CIRCUIT COURT JUDGE BRANCH 1



**2019 Spring Election** 

### JEFFERSON COUNTY CIRCUIT COURT JUDGE BRANCH 2



**2019 Spring Election** 



**2019 Spring Election** 



**2019 Spring Election** 



**2019 Spring Election** 



2019 Spring Election

### LINCOLN COUNTY CIRCUIT COURT JUDGE BRANCH 2



**2019 Spring Election** 

### MANITOWOC COUNTY CIRCUIT COURT JUDGE BRANCH 1



**2019 Spring Election** 

### MARINETTE COUNTY CIRCUIT COURT JUDGE BRANCH 2



#### **2019 Spring Election**

### MARQUETTE COUNTY CIRCUIT COURT JUDGE



**2019 Spring Election** 



**2019 Spring Election** 



**2019 Spring Election** 



**2019 Spring Election** 



**2019 Spring Election** 



2019 Spring Election

### MONROE COUNTY CIRCUIT COURT JUDGE BRANCH 1



**2019 Spring Election** 



#### 2019 Spring Election

#### **RACINE COUNTY CIRCUIT COURT JUDGE BRANCH 3**



2019 Spring Election

### **RACINE COUNTY CIRCUIT COURT JUDGE BRANCH 7**



#### 2019 Spring Election

### **ROCK COUNTY CIRCUIT COURT JUDGE BRANCH 1**



#### 2019 Spring Election

### **ROCK COUNTY CIRCUIT COURT JUDGE BRANCH 2**



#