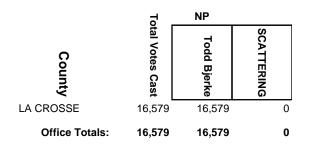

### WEC Canvass Reporting System County by County Report 2019 Spring Election

### **BROWN COUNTY CIRCUIT COURT JUDGE BRANCH 3**



#### 2019 Spring Election

#### **BROWN COUNTY CIRCUIT COURT JUDGE BRANCH 7**



#### 2019 Spring Election

### DANE COUNTY CIRCUIT COURT JUDGE BRANCH 16



#### **2019 Spring Election**

### DODGE COUNTY CIRCUIT COURT JUDGE BRANCH 3



2019 Spring Election

### JEFFERSON COUNTY CIRCUIT COURT JUDGE BRANCH 1



**2019 Spring Election** 

### JEFFERSON COUNTY CIRCUIT COURT JUDGE BRANCH 2



**2019 Spring Election** 



**2019 Spring Election** 



**2019 Spring Election** 



**2019 Spring Election** 



2019 Spring Election

### LINCOLN COUNTY CIRCUIT COURT JUDGE BRANCH 2



**2019 Spring Election** 

### MANITOWOC COUNTY CIRCUIT COURT JUDGE BRANCH 1



**2019 Spring Election** 

### MARINETTE COUNTY CIRCUIT COURT JUDGE BRANCH 2



#### **2019 Spring Election**

### MARQUETTE COUNTY CIRCUIT COURT JUDGE



**2019 Spring Election** 



**2019 Spring Election** 



**2019 Spring Election** 



**2019 Spring Election** 



**2019 Spring Election** 



2019 Spring Election

### MONROE COUNTY CIRCUIT COURT JUDGE BRANCH 1



**2019 Spring Election** 



#### 2019 Spring Election

#### **RACINE COUNTY CIRCUIT COURT JUDGE BRANCH 3**



2019 Spring Election

### **RACINE COUNTY CIRCUIT COURT JUDGE BRANCH 7**



#### 2019 Spring Election

### **ROCK COUNTY CIRCUIT COUR