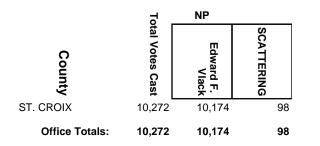

### SAINT CROIX COUNTY CIRCUIT COURT JUDGE BRANCH 2

2019 Spring Election

2019 Spring Election