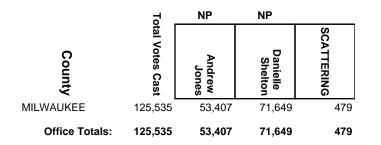

T COURT JUDGE BRANCH 16



#### **2019 Spring Election**

### DODGE COUNTY CIRCUIT COURT JUDGE BRANCH 3



2019 Spring Election

### JEFFERSON COUNTY CIRCUIT COURT JUDGE BRANCH 1



**2019 Spring Election** 

### JEFFERSON COUNTY CIRCUIT COURT JUDGE BRANCH 2



**2019 Spring Election** 



**2019 Spring Election** 



**2019 Spring Election** 



**2019 Spring Election** 



2019 Spring Election

### LINCOLN COUNTY CIRCUIT COURT JUDGE BRANCH 2



**2019 Spring Election** 

### MANITOWOC COUNTY CIRCUIT COURT JUDGE BRANCH 1



**2019 Spring Election** 

### MARINETTE COUNTY CIRCUIT COURT JUDGE BRANCH 2



#### **2019 Spring Election**

### MARQUETTE COUNTY CIRCUIT COURT JUDGE



**2019 Spring Election** 



**2019 Spring Election** 



**2019 Spring Election** 



**2019 Spring Election** 



**2019 Spring Election** 



2019 Spring Election

### MONROE COUNTY CIRCUIT COURT JUDGE BRANCH 1



**2019 Spring Election** 



#### 2019 Spring Election

#### **RACINE COUNTY CIRCUIT COURT JUDGE BRANCH 3**



2019 Spring Election

### **RACINE COUNTY CIRCUIT COURT JUDGE BRANCH 7**



#### 2019 Spring Election

### **ROCK COUNTY CIRCUIT COURT JUDGE BRANCH 1**



#### 2019 Spring Election

### **ROCK COUNTY CIRCUIT COURT JUDGE BRANCH 2**



#### 2019 Spring Election

### **ROCK COUNTY CIRCUIT COURT JUDGE BRANCH 4**



2019 Spring Election

### SAINT CROIX COUNTY CIRCUIT COURT JUDGE BRANCH 2



2019 Spring Election



2019 Spring Election