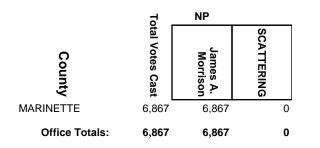

### MARINETTE COUNTY CIRCUIT COURT JUDGE BRANCH 2

#### **2019 Spring Election**