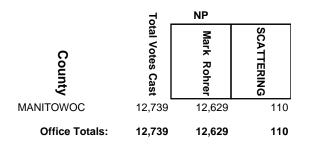

### WEC Canvass Reporting System County by County Report 2019 Spring Election

### **BROWN COUNTY CIRCUIT COURT JUDGE BRANCH 3**



#### 2019 Spring Election

#### **BROWN COUNTY CIRCUIT COURT JUDGE BRANCH 7**



#### 2019 Spring Election

### DANE COUNTY CIRCUIT COURT JUDGE BRANCH 16



#### **2019 Spring Election**

### DODGE COUNTY CIRCUIT COURT JUDGE BRANCH 3



2019 Spring Election

### JEFFERSON COUNTY CIRCUIT COURT JUDGE BRANCH 1



**2019 Spring Election** 

### JEFFERSON COUNTY CIRCUIT COURT JUDGE BRANCH 2



**2019 Spring Election** 



**2019 Spring Election** 



**2019 Spring Election** 



**2019 Spring Election** 



2019 Spring Election

### LINCOLN COUNTY CIRCUIT COURT JUDGE BRANCH 2



**2019 Spring Election** 

### MANITOWOC COUNTY CIRCUIT COURT JUDGE BRANCH 1



**2019 Spring Election** 

### MARINETTE COUNTY CIRCUIT COURT JUDGE BRANCH 2



#### **2019 Spring Election**

### MARQUETTE COUNTY CIRCUIT COURT JUDGE



**2019 Spring Election** 



**2019 Spring Election** 



**2019 Spring Election** 



**2019 Spring Election** 



**2019 Spring Election** 



2019 Spring Election

### MONROE COUNTY CIRCUIT COURT JUDGE BRANCH 1



**2019 Spring Election** 



#### 2019 Spring Election

#### **RACINE COUNTY CIRCUIT COURT JUDGE BRANCH 3**



2019 Spring Election

### **RACINE COUNTY CIRCUIT COURT JUDGE BRANCH 7**



#### 2019 Spring Election

### **ROCK COUNTY CIRCUIT COURT JUDGE BRANCH 1**



#### 2019 Spring Election

### **ROCK COUNTY CIRCUIT COURT JUDGE BRANCH 2**



#### 2019 Spring Election

### **ROCK COUNTY CIRCUIT COURT JUDGE BRANCH 4**



20