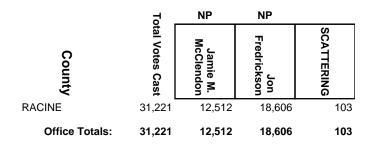

**2019 Spring Election** 



**2019 Spring Election** 



**2019 Spring Election** 



2019 Spring Election

### LINCOLN COUNTY CIRCUIT COURT JUDGE BRANCH 2



**2019 Spring Election** 

### MANITOWOC COUNTY CIRCUIT COURT JUDGE BRANCH 1



**2019 Spring Election** 

### MARINETTE COUNTY CIRCUIT COURT JUDGE BRANCH 2



#### **2019 Spring Election**

### MARQUETTE COUNTY CIRCUIT COURT JUDGE



**2019 Spring Election** 



**2019 Spring Election** 



**2019 Spring Election** 



**2019 Spring Election** 



**2019 Spring Election** 



2019 Spring Election

### MONROE COUNTY CIRCUIT COURT JUDGE BRANCH 1



**2019 Spring Election** 



#### 2019 Spring Election

#### **RACINE COUNTY CIRCUIT COURT JUDGE BRANCH 3**



2019 Spring Election

### **RACINE COUNTY CIRCUIT COURT JUDGE BRANCH 7**



#### 2019 Spring Election

### **ROCK COUNTY CIRCUIT COURT JUDGE BRANCH 1**



#### 2019 Spring Election

### **ROCK COUNTY CIRCUIT COURT JUDGE BRANCH 2**



#### 2019 Spring Election

### **ROCK COUNTY CIRCUIT COURT JUDGE BRANCH 4**



2019 Spring Election

### SAINT CROIX COUNTY CIRCUIT COURT JUDGE BRANCH 2



2019 Spring Election



2019 Spring Election