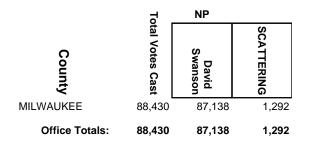

### MARQUETTE COUNTY CIRCUIT COURT JUDGE

**2019 Spring Election** 

**2019 Spring Election** 

**2019 Spring Election** 

**2019 Spring Election** 

**2019 Spring Election** 

2019 Spring Election