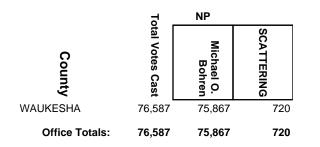

#### 2019 Spring Election

#### **RACINE COUNTY CIRCUIT COURT JUDGE BRANCH 3**

2019 Spring Election