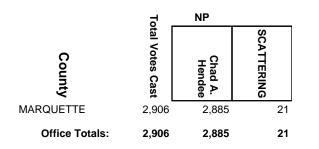

### MARQUETTE COUNTY CIRCUIT COURT JUDGE

**2019 Spring Election** 

**2019 Spring Election** 

**2019 Spring Election** 

**2019 Spring Election** 

**2019 Spring Election** 

2019 Spring Election