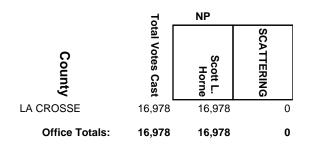

### WEC Canvass Reporting System County by County Report 2019 Spring Election

### **BROWN COUNTY CIRCUIT COURT JUDGE BRANCH 3**



#### 2019 Spring Election

#### **BROWN COUNTY CIRCUIT COURT JUDGE BRANCH 7**



#### 2019 Spring Election

### DANE COUNTY CIRCUIT COURT JUDGE BRANCH 16



#### **2019 Spring Election**

### DODGE COUNTY CIRCUIT COURT JUDGE BRANCH 3



2019 Spring Election

### JEFFERSON COUNTY CIRCUIT COURT JUDGE BRANCH 1



**2019 Spring Election** 

### JEFFERSON COUNTY CIRCUIT COURT JUDGE BRANCH 2



**2019 Spring Election** 



**2019 Spring Election** 



**2019 Spring Election** 



**2019 Spring Election** 



2019 Spring Election

### LINCOLN COUNTY CIRCUIT COURT JUDGE BRANCH 2



**2019 Spring Election** 

### MANITOWOC COUNTY CIRCUIT COURT JUDGE BRANCH 1



**2019 Spring Election** 

### MARINETTE COUNTY CIRCUIT COURT JUDGE BRANCH 2



#### **2019 Spring Election**

### MARQUETTE COUNTY CIRCUIT COURT JUDGE



**2019 Spring Election** 



**2019 Spring Election** 



**2019 Spring Election** 



**2019 Spring Election** 



**2019 Spring Election** 



2019 Spring Election

### MONROE COUNTY CIRCUIT COURT JUDGE BRANCH 1



**2019 Spring Election** 



#### 2019 Spring Election

#### **RACINE COUNTY CIRCUIT COURT JUDGE BRANCH 3**



2019 Spring Election

### **RACINE COUNTY CIRCUIT COURT JUDGE BRANCH 7**



#### 2019 Spring Election

### **ROCK COUNTY CIRCUIT COURT JUDGE BRANCH 1**



#### 20