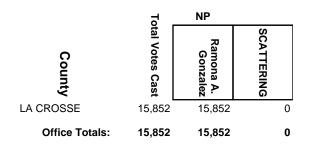

### WEC Canvass Reporting System County by County Report 2019 Spring Election

### **BROWN COUNTY CIRCUIT COURT JUDGE BRANCH 3**



#### 2019 Spring Election

#### **BROWN COUNTY CIRCUIT COURT JUDGE BRANCH 7**



#### 2019 Spring Election

### DANE COUNTY CIRCUIT COURT JUDGE BRANCH 16



#### **2019 Spring Election**

### DODGE COUNTY CIRCUIT COURT JUDGE BRANCH 3



2019 Spring Election

### JEFFERSON COUNTY CIRCUIT COURT JUDGE BRANCH 1



**2019 Spring Election** 

### JEFFERSON COUNTY CIRCUIT COURT JUDGE BRANCH 2



**2019 Spring Election** 



**2019 Spring Election** 



**2019 Spring Election** 



**2019 Spring Election** 



2019 Spring Election

### LINCOLN COUNTY CIRCUIT COURT JUDGE BRANCH 2



**2019 Spring Election** 

### MANITOWOC COUNTY CIRCUIT COURT JUDGE BRANCH 1



**2019 Spring Election** 

### MARINETTE COUNTY CIRCUIT COURT JUDGE BRANCH 2



#### **2019 Spring Election**

### MARQUETTE COUNTY CIRCUIT COURT JUDGE



**2019 Spring Election** 



**2019 Spring Election** 



**2019 Spring Election** 



**2019 Spring Election** 



**2019 Spring Election** 



2019 Spring Election

### MONROE COUNTY CIRCUIT COURT JUDGE BRANCH 1



**2019 Spring Election** 



#### 2019 Spring Election

#### **RACINE COUNTY CIRCUIT COURT JUDGE BRANCH 3**



2019 Spring Election

### **RACINE COUNTY CIRCUIT COURT JUDGE BRANCH 7**