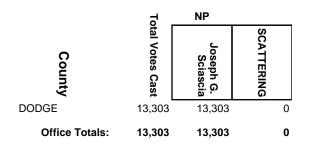

### WEC Canvass Reporting System County by County Report 2019 Spring Election

### **BROWN COUNTY CIRCUIT COURT JUDGE BRANCH 3**



#### 2019 Spring Election

#### **BROWN COUNTY CIRCUIT COURT JUDGE BRANCH 7**



#### 2019 Spring Election

### DANE COUNTY CIRCUIT COURT JUDGE BRANCH 16



#### **2019 Spring Election**

### DODGE COUNTY CIRCUIT COURT JUDGE BRANCH 3



2019 Spring Election

### JEFFERSON COUNTY CIRCUIT COURT JUDGE BRANCH 1



**2019 Spring Election** 

### JEFFERSON COUNTY CIRCUIT COURT JUDGE BRANCH 2



**2019 Spring Election** 



**2019 Spring Election** 



**2019 Spring Election** 



**2019 Spring Election** 



2019 Spring Election

### LINCOLN COUNTY CIRCUIT COURT JUDGE BRANCH 2



**2019 Spring Election** 

### MANITOWOC COUNTY CIRCUIT COURT JUDGE BRANCH 1



**2019 Spring Election** 

### MARINETTE COUNTY CIRCUIT COURT JUDGE BRANCH 2



#### **2019 Spring Election**

### MARQUETTE COUNTY CIRCUIT COURT JUDGE



**2019 Spring Election** 



**2019 Spring Election** 



**2019 Spring Election** 



**2019 Spring Election** 



**2019 Spring Election** 



2019 Spring Election

### MONROE COUNTY CIRCUIT COURT JUDGE BRANCH 1



**