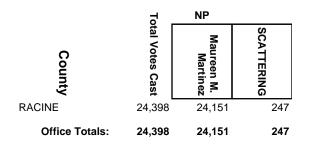

JEFFERSON COUNTY CIRCUIT COURT JUDGE BRANCH 2



**2019 Spring Election** 



**2019 Spring Election** 



**2019 Spring Election** 



**2019 Spring Election** 



2019 Spring Election

### LINCOLN COUNTY CIRCUIT COURT JUDGE BRANCH 2



**2019 Spring Election** 

### MANITOWOC COUNTY CIRCUIT COURT JUDGE BRANCH 1



**2019 Spring Election** 

### MARINETTE COUNTY CIRCUIT COURT JUDGE BRANCH 2



#### **2019 Spring Election**

### MARQUETTE COUNTY CIRCUIT COURT JUDGE



**2019 Spring Election** 



**2019 Spring Election** 



**2019 Spring Election** 



**2019 Spring Election** 



**2019 Spring Election** 



2019 Spring Election

### MONROE COUNTY CIRCUIT COURT JUDGE BRANCH 1



**2019 Spring Election** 



#### 2019 Spring Election

#### **RACINE COUNTY CIRCUIT COURT JUDGE BRANCH 3**



2019 Spring Election

### **RACINE COUNTY CIRCUIT COURT JUDGE BRANCH 7**



#### 2019 Spring Election

### **ROCK COUNTY CIRCUIT COURT JUDGE BRANCH 1**



#### 2019 Spring Election

### **ROCK COUNTY CIRCUIT COURT JUDGE BRANCH 2**



#### 2019 Spring Election

### **ROCK COUNTY CIRCUIT COURT JUDGE BRANCH 4**



2019 Spring Election

### SAINT CROIX COUNTY CIRCUIT COURT JUDGE BRANCH 2



2019 Spring Election



2019 Spring Election