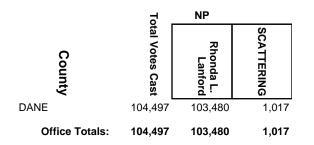

### WEC Canvass Reporting System County by County Report 2019 Spring Election

### **BROWN COUNTY CIRCUIT COURT JUDGE BRANCH 3**



#### 2019 Spring Election

#### **BROWN COUNTY CIRCUIT COURT JUDGE BRANCH 7**



#### 2019 Spring Election

### DANE COUNTY CIRCUIT COURT JUDGE BRANCH 16



#### **2019 Spring Election**

### DODGE COUNTY CIRCUIT COURT JUDGE BRANCH 3



2019 Spring Election

### JEFFERSON COUNTY CIRCUIT COURT JUDGE BRANCH 1



**2019 Spring Election** 

### JEFFERSON COUNTY CIRCUIT COURT JUDGE BRANCH 2



**2019 Spring Election** 



**2019 Spring Election** 



**2019 Spring Election** 



**2019 Spring Election** 



2019 Spring Election

### LINCOLN COUNTY CIRCUIT COURT JUDGE BRANCH 2



**2019 Spring Election** 

### MANITOWOC COUNTY CIRCUIT COURT JUDGE BRANCH 1



**2019 Spring Election** 

### MARINETTE COUNTY CIRCUIT COURT JUDGE BRANCH 2



#### **2019 Spring Election**

### MARQUETTE COUNTY CIRCUIT COURT JUDGE



**2019 Spring Election** 



**2019 Spring Election** 



**2019 Spring Election** 



**2019 Spring Election** 



**2019 Spring Election*