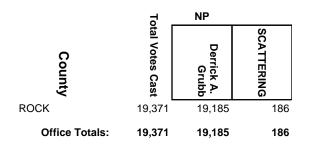

2



**2019 Spring Election** 

### MANITOWOC COUNTY CIRCUIT COURT JUDGE BRANCH 1



**2019 Spring Election** 

### MARINETTE COUNTY CIRCUIT COURT JUDGE BRANCH 2



#### **2019 Spring Election**

### MARQUETTE COUNTY CIRCUIT COURT JUDGE



**2019 Spring Election** 



**2019 Spring Election** 



**2019 Spring Election** 



**2019 Spring Election** 



**2019 Spring Election** 



2019 Spring Election

### MONROE COUNTY CIRCUIT COURT JUDGE BRANCH 1



**2019 Spring Election** 



#### 2019 Spring Election

#### **RACINE COUNTY CIRCUIT COURT JUDGE BRANCH 3**



2019 Spring Election

### **RACINE COUNTY CIRCUIT COURT JUDGE BRANCH 7**



#### 2019 Spring Election

### **ROCK COUNTY CIRCUIT COURT JUDGE BRANCH 1**



#### 2019 Spring Election

### **ROCK COUNTY CIRCUIT COURT JUDGE BRANCH 2**



#### 2019 Spring Election

### **ROCK COUNTY CIRCUIT COURT JUDGE BRANCH 4**



2019 Spring Election

### SAINT CROIX COUNTY CIRCUIT COURT JUDGE BRANCH 2



2019 Spring Election



2019 Spring Election