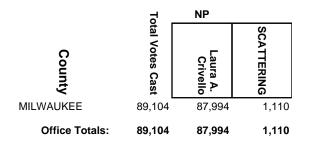

ction

### DANE COUNTY CIRCUIT COURT JUDGE BRANCH 16



#### **2019 Spring Election**

### DODGE COUNTY CIRCUIT COURT JUDGE BRANCH 3



2019 Spring Election

### JEFFERSON COUNTY CIRCUIT COURT JUDGE BRANCH 1



**2019 Spring Election** 

### JEFFERSON COUNTY CIRCUIT COURT JUDGE BRANCH 2



**2019 Spring Election** 



**2019 Spring Election** 



**2019 Spring Election** 



**2019 Spring Election** 



2019 Spring Election

### LINCOLN COUNTY CIRCUIT COURT JUDGE BRANCH 2



**2019 Spring Election** 

### MANITOWOC COUNTY CIRCUIT COURT JUDGE BRANCH 1



**2019 Spring Election** 

### MARINETTE COUNTY CIRCUIT COURT JUDGE BRANCH 2



#### **2019 Spring Election**

### MARQUETTE COUNTY CIRCUIT COURT JUDGE



**2019 Spring Election** 



**2019 Spring Election** 



**2019 Spring Election** 



**2019 Spring Election** 



**2019 Spring Election** 



2019 Spring Election

### MONROE COUNTY CIRCUIT COURT JUDGE BRANCH 1



**2019 Spring Election** 



#### 2019 Spring Election

#### **RACINE COUNTY CIRCUIT COURT JUDGE BRANCH 3**



2019 Spring Election

### **RACINE COUNTY CIRCUIT COURT JUDGE BRANCH 7**



#### 2019 Spring Election

### **ROCK COUNTY CIRCUIT COURT JUDGE BRANCH 1**



#### 2019 Spring Election

### **ROCK COUNTY CIRCUIT COURT JUDGE BRANCH 2**



#### 2019 Spring Election

### **ROCK COUNTY CIRCUIT COURT JUDGE BRANCH 4**



2019 Spring Election

### SAINT CROIX COUNTY CIRCUIT COURT JUDGE BRANCH 2



2019 Spring Election



2019 Spring Election