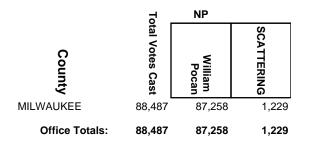

H 7**



#### 2019 Spring Election

### DANE COUNTY CIRCUIT COURT JUDGE BRANCH 16



#### **2019 Spring Election**

### DODGE COUNTY CIRCUIT COURT JUDGE BRANCH 3



2019 Spring Election

### JEFFERSON COUNTY CIRCUIT COURT JUDGE BRANCH 1



**2019 Spring Election** 

### JEFFERSON COUNTY CIRCUIT COURT JUDGE BRANCH 2



**2019 Spring Election** 



**2019 Spring Election** 



**2019 Spring Election** 



**2019 Spring Election** 



2019 Spring Election

### LINCOLN COUNTY CIRCUIT COURT JUDGE BRANCH 2



**2019 Spring Election** 

### MANITOWOC COUNTY CIRCUIT COURT JUDGE BRANCH 1



**2019 Spring Election** 

### MARINETTE COUNTY CIRCUIT COURT JUDGE BRANCH 2



#### **2019 Spring Election**

### MARQUETTE COUNTY CIRCUIT COURT JUDGE



**2019 Spring Election** 



**2019 Spring Election** 



**2019 Spring Election** 



**2019 Spring Election** 



**2019 Spring Election** 



2019 Spring Election

### MONROE COUNTY CIRCUIT COURT JUDGE BRANCH 1



**2019 Spring Election** 



#### 2019 Spring Election

#### **RACINE COUNTY CIRCUIT COURT JUDGE BRANCH 3**



2019 Spring Election

### **RACINE COUNTY CIRCUIT COURT JUDGE BRANCH 7**



#### 2019 Spring Election

### **ROCK COUNTY CIRCUIT COURT JUDGE BRANCH 1**



#### 2019 Spring Election

### **ROCK COUNTY CIRCUIT COURT JUDGE BRANCH 2**



#### 2019 Spring Election

### **ROCK COUNTY CIRCUIT COURT JUDGE BRANCH 4**



2019 Spring Election

### SAINT CROIX COUNTY CIRCUIT COURT JUDGE BRANCH 2



2019 Spring Election



2019 Spring Election