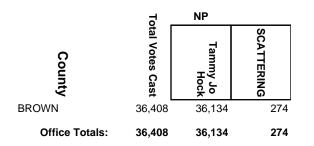

### WEC Canvass Reporting System County by County Report 2019 Spring Election

### **BROWN COUNTY CIRCUIT COURT JUDGE BRANCH 3**



#### 2019 Spring Election

#### **BROWN COUNTY CIRCUIT COURT JUDGE BRANCH 7**



#### 2019 Spring Election

### DANE COUNTY CIRCUIT COURT JUDGE BRANCH 16



#### **2019 Spring Election**

### DODGE COUNTY CIRCUIT COURT JUDGE BRANCH 3



2019 Spring Election

### JEFFERSON COUNTY CIRCUIT COURT JUDGE BRANCH 1



**2019 Spring Election** 

### JEFFERSON COUNTY CIRCUIT COURT JUDGE BRANCH 2



**2019 Spring Election** 



**2019 Spring Election** 



**2019 Spring Election** 



**2019 Spring Election** 



2019 Spring Election

### LINCOLN COUNTY CIRCUIT COURT JUDGE BRANCH 2



**2019 Spring Election** 

### MANITOWOC COUNTY CIRCUIT COURT JUDGE BRANCH 1



**2019 Spring Election** 

### MARINETTE COUNTY CIRCUIT COURT JUDGE BRANCH 2



#### **2019 Spring Election**

### MARQUETTE COUNTY CIRCU