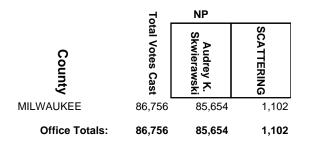

## **2019 Spring Election**

### DODGE COUNTY CIRCUIT COURT JUDGE BRANCH 3



2019 Spring Election

### JEFFERSON COUNTY CIRCUIT COURT JUDGE BRANCH 1



**2019 Spring Election** 

### JEFFERSON COUNTY CIRCUIT COURT JUDGE BRANCH 2



**2019 Spring Election** 



**2019 Spring Election** 



**2019 Spring Election** 



**2019 Spring Election** 



2019 Spring Election

### LINCOLN COUNTY CIRCUIT COURT JUDGE BRANCH 2



**2019 Spring Election** 

### MANITOWOC COUNTY CIRCUIT COURT JUDGE BRANCH 1



**2019 Spring Election** 

### MARINETTE COUNTY CIRCUIT COURT JUDGE BRANCH 2



#### **2019 Spring Election**

### MARQUETTE COUNTY CIRCUIT COURT JUDGE



**2019 Spring Election** 



**2019 Spring Election** 



**2019 Spring Election** 



**2019 Spring Election** 



**2019 Spring Election** 



2019 Spring Election

### MONROE COUNTY CIRCUIT COURT JUDGE BRANCH 1



**2019 Spring Election** 



#### 2019 Spring Election

#### **RACINE COUNTY CIRCUIT COURT JUDGE BRANCH 3**



2019 Spring Election

### **RACINE COUNTY CIRCUIT COURT JUDGE BRANCH 7**



#### 2019 Spring Election

### **ROCK COUNTY CIRCUIT COURT JUDGE BRANCH 1**



#### 2019 Spring Election

### **ROCK COUNTY CIRCUIT COURT JUDGE BRANCH 2**



#### 2019 Spring Election

### **ROCK COUNTY CIRCUIT COURT JUDGE BRANCH 4**



2019 Spring Election

### SAINT CROIX COUNTY CIRCUIT COURT JUDGE BRANCH 2



2019 Spring Election



2019 Spring Election