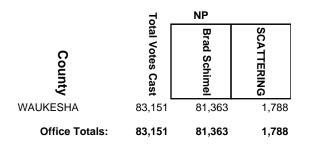

UETTE COUNTY CIRCUIT COURT JUDGE



**2019 Spring Election** 



**2019 Spring Election** 



**2019 Spring Election** 



**2019 Spring Election** 



**2019 Spring Election** 



2019 Spring Election

### MONROE COUNTY CIRCUIT COURT JUDGE BRANCH 1



**2019 Spring Election** 



#### 2019 Spring Election

#### **RACINE COUNTY CIRCUIT COURT JUDGE BRANCH 3**



2019 Spring Election

### **RACINE COUNTY CIRCUIT COURT JUDGE BRANCH 7**



#### 2019 Spring Election

### **ROCK COUNTY CIRCUIT COURT JUDGE BRANCH 1**



#### 2019 Spring Election

### **ROCK COUNTY CIRCUIT COURT JUDGE BRANCH 2**



#### 2019 Spring Election

### **ROCK COUNTY CIRCUIT COURT JUDGE BRANCH 4**



2019 Spring Election

### SAINT CROIX COUNTY CIRCUIT COURT JUDGE BRANCH 2



2019 Spring Election



2019 Spring Election