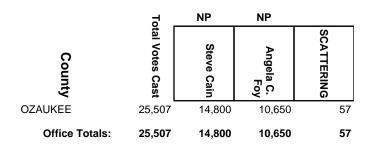

## JEFFERSON COUNTY CIRCUIT COURT JUDGE BRANCH 1



**2019 Spring Election** 

### JEFFERSON COUNTY CIRCUIT COURT JUDGE BRANCH 2



**2019 Spring Election** 



**2019 Spring Election** 



**2019 Spring Election** 



**2019 Spring Election** 



2019 Spring Election

### LINCOLN COUNTY CIRCUIT COURT JUDGE BRANCH 2



**2019 Spring Election** 

### MANITOWOC COUNTY CIRCUIT COURT JUDGE BRANCH 1



**2019 Spring Election** 

### MARINETTE COUNTY CIRCUIT COURT JUDGE BRANCH 2



#### **2019 Spring Election**

### MARQUETTE COUNTY CIRCUIT COURT JUDGE



**2019 Spring Election** 



**2019 Spring Election** 



**2019 Spring Election** 



**2019 Spring Election** 



**2019 Spring Election** 



2019 Spring Election

### MONROE COUNTY CIRCUIT COURT JUDGE BRANCH 1



**2019 Spring Election** 



#### 2019 Spring Election

#### **RACINE COUNTY CIRCUIT COURT JUDGE BRANCH 3**



2019 Spring Election

### **RACINE COUNTY CIRCUIT COURT JUDGE BRANCH 7**



#### 2019 Spring Election

### **ROCK COUNTY CIRCUIT COURT JUDGE BRANCH 1**



#### 2019 Spring Election

### **ROCK COUNTY CIRCUIT COURT JUDGE BRANCH 2**



#### 2019 Spring Election

### **ROCK COUNTY CIRCUIT COURT JUDGE BRANCH 4**



2019 Spring Election

### SAINT CROIX COUNTY CIRCUIT COURT JUDGE BRANCH 2



2019 Spring Election



2019 Spring Election