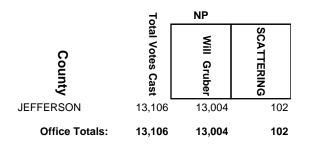

### WEC Canvass Reporting System County by County Report 2019 Spring Election

### **BROWN COUNTY CIRCUIT COURT JUDGE BRANCH 3**



#### 2019 Spring Election

#### **BROWN COUNTY CIRCUIT COURT JUDGE BRANCH 7**



#### 2019 Spring Election

### DANE COUNTY CIRCUIT COURT JUDGE BRANCH 16



#### **2019 Spring Election**

### DODGE COUNTY CIRCUIT COURT JUDGE BRANCH 3



2019 Spring Election

### JEFFERSON COUNTY CIRCUIT COURT JUDGE BRANCH 1



**2019 Spring Election** 

### JEFFERSON COUNTY CIRCUIT COURT JUDGE BRANCH 2



**2019 Spring Election** 



**2019 Spring Election** 



**2019 Spring Election** 



**2019 Spring Election** 



2019 Spring Election

### LINCOLN COUNTY CIRCUIT COURT JUDGE BRANCH 2



**2019 Spring Election** 

### MANITOWOC COUNTY CIRCUIT COURT JUDGE BRANCH 1



**2019 Spring Election** 

### MARINETTE COUNTY CIRCUIT COURT JUDGE BRANCH 2



#### **2019 Spring Election**

### MARQUETTE COUNTY CIRCUIT COURT JUDGE



**2019 Spring Election** 



**2019 Spring Election** 



**2019 Spring Election** 



**2019 Spring Election** 



**2019 Spring Election** 



2019 Spring Election

### MONROE COUNTY CIRCUIT COURT JUDGE BRANCH 1



**2019 Spring Election** 



#### 2019 Spring Election

#### **RACINE COUNTY