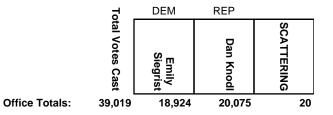

Ward by Ward Report

2020 General Election

|           |                           | 7.               | DEM                  | REP       |            |  |
|-----------|---------------------------|------------------|----------------------|-----------|------------|--|
|           |                           | Total Votes Cast | LaKeshia N.<br>Myers | Ozell Cox | SCATTERING |  |
| MILWAUKEE | City of MILWAUKEE Ward 1  | 1,130            | 947                  | 182       | 1          |  |
|           | City of MILWAUKEE Ward 2  | 340              | 307                  | 32        | 1          |  |
|           | City of MILWAUKEE Ward 3  | 803              | 679                  | 124       | 0          |  |
|           | City of MILWAUKEE Ward 4  | 1,382            | 1,195                | 182       | 5          |  |
|           | City of MILWAUKEE Ward 5  | 753              | 646                  | 107       | 0          |  |
|           | City of MILWAUKEE Ward 6  | 1,687            | 1,352                | 333       | 2          |  |
|           | City of MILWAUKEE Ward 7  | 529              | 377                  | 150       | 2          |  |
|           | City of MILWAUKEE Ward 8  | 1,435            | 1,105                | 326       | 4          |  |
|           | City of MILWAUKEE Ward 9  | 709              | 601                  | 108       | 0          |  |
|           | City of MILWAUKEE Ward 10 | 1,103            | 839                  | 261       | 3          |  |
|           | City of MILWAUKEE Ward 29 | 327              | 290                  | 37        | 0          |  |
|           | City of MILWAUKEE Ward 30 | 612              | 535                  | 76        | 1          |  |
|           | City of MILWAUKEE Ward 31 | 632              | 569                  | 63        | 0          |  |
|           | City of MILWAUKEE Ward 32 | 1,402            | 1,188                | 210       | 4          |  |
|           | City of MILWAUKEE Ward 35 | 800              | 566                  | 233       | 1          |  |
|           | City of MILWAUKEE Ward 36 | 765              | 679                  | 83        | 3          |  |
|           | City of MILWAUKEE Ward 37 | 615              | 548                  | 66        | 1          |  |
|           | City of MILWAUKEE Ward 38 | 515              | 474                  | 41        | 0          |  |
|           | City of MILWAUKEE Ward 39 | 643              | 539                  | 103       | 1          |  |
|           | City of MILWAUKEE Ward 40 | 607              | 565                  | 42        | 0          |  |
|           | City of MILWAUKEE Ward 42 | 863              | 791                  | 71        | 1          |  |
|           | City of MILWAUKEE Ward 78 | 989              | 849                  | 136       | 4          |  |
|           | City of MILWAUKEE Ward 79 | 1,057            | 888                  | 166       | 3          |  |
|           | City of MILWAUKEE Ward 80 | 1,400            | 1,025                | 373       | 2          |  |
|           | City of MILWAUKEE Ward 81 | 604              | 361                  | 239       | 4          |  |
|           | City of WAUWATOSA Ward 24 | 997              | 624                  | 373       | 0          |  |
|           | County Totals             | 22,699           | 18,539               | 4,117     | 43         |  |
|           | Office Totals             | s: 22,699        | 18,539               | 4,117     | 43         |  |