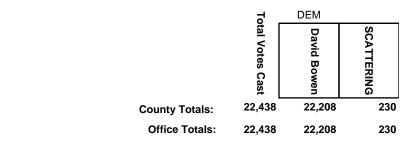

#### **REPRESENTATIVE TO THE ASSEMBLY DISTRICT 10**

|           |                                 | Г.               | J DEM       |            |  |
|-----------|---------------------------------|------------------|-------------|------------|--|
|           |                                 | Total Votes Cast | David Bowen | SCATTERING |  |
| MILWAUKEE | Village of SHOREWOOD Wards 1-4  | 2,807            | 2,760       | 47         |  |
|           | Village of SHOREWOOD Wards 5-8  | 2,388            | 2,352       | 36         |  |
|           | Village of SHOREWOOD Wards 9-12 | 2,341            | 2,300       | 41         |  |
|           | City of MILWAUKEE Ward 54       | 395              | 394         | 1          |  |
|           | City of MILWAUKEE Ward 55       | 847              | 837         | 10         |  |
|           | City of MILWAUKEE Ward 56       | 585              | 583         | 2          |  |
|           | City of MILWAUKEE Ward 57       | 747              | 745         | 2          |  |
|           | City of MILWAUKEE Ward 58       | 590              | 584         | 6          |  |
|           | City of MILWAUKEE Ward 59       | 1,074            | 1,071       | 3          |  |
|           | City of MILWAUKEE Ward 60       | 690              | 687         | 3          |  |
|           | City of MILWAUKEE Ward 61       | 597              | 588         | 9          |  |
|           | City of MILWAUKEE Ward 62       | 473              | 472         | 1          |  |
|           | City of MILWAUKEE Ward 63       | 476              | 475         | 1          |  |
|           | City of MILWAUKEE Ward 112      | 519              | 516         | 3          |  |
|           | City of MILWAUKEE Ward 113      | 471              | 470         | 1          |  |
|           | City of MILWAUKEE Ward 114      | 450              | 448         | 2          |  |
|           | City of MILWAUKEE Ward 115      | 730              | 724         | 6          |  |
|           | City of MILWAUKEE Ward 116      | 366              | 365         | 1          |  |
|           | City of MILWAUKEE Ward 117      | 418              | 416         | 2          |  |
|           | City of MILWAUKEE Ward 118      | 513              | 511         | 2          |  |
|           | City of MILWAUKEE Ward 119      | 531              | 525         | 6          |  |
|           | City of MILWAUKEE Ward 120      | 422              | 420         | 2          |  |
|           | City of MILWAUKEE Ward 121      | 583              | 582         | 1          |  |
|           | City of MILWAUKEE Ward 122      | 613              | 608         | 5          |  |
|           | City of MILWAUKEE Ward 123      | 814              | 802         | 12         |  |
|           | City of MILWAUKEE Ward 124      | 539              | 534         | 5          |  |
|           | City of MILWAUKEE Ward 125      | 985              | 970         | 15         |  |
|           | City of MILWAUKEE Ward 140      | 311              | 306         | 5          |  |
|           | City of MILWAUKEE Ward 146      | 163              | 163         | 0          |  |

Page 16 of 188

## Ward by Ward Report

## 2020 General Election

MILWAUKEE

Ward by Ward Report

2020 General Election

#### **REPRESENTATIVE TO THE ASSEMBLY DISTRICT 11**

|           |                             | 5                | DEM        | REP              |            |  |
|-----------|-----------------------------|------------------|------------|------------------|------------|--|
|           |                             | Total Votes Cast | Dora Drake | Orlando<br>Owens | SCATTERING |  |
| MILWAUKEE | City of GLENDALE Wards 1,7  | 1,280            | 901        | 375              | 4          |  |
|           | City of GLENDALE Wards 2,8S | 867              | 656        | 211              | 0          |  |
|           | City of GLENDALE Wards 6,12 | 1,080            | 803        | 277              | 0          |  |
|           | City of GLENDALE Ward 11S   | 267              | 219        | 48               | 0          |  |
|           | City of MILWAUKEE Ward 11   | 968              | 812        | 156              | 0          |  |
|           | City of MILWAUKEE Ward 12   | 772              | 637        | 135              | 0          |  |
|           | City of MILWAUKEE Ward 13   | 493              | 372        | 120              | 1          |  |
|           | City of MILWAUKEE Ward 14   | 960              | 875        | 85               | 0          |  |
|           | City of MILWAUKEE Ward 15   | 735              | 501        | 232              | 2          |  |
|           | City of MILWAUKEE Ward 16   | 1,320            | 1,147      | 171              | 2          |  |
|           | City of MILWAUKEE Ward 17   | 589              | 459        | 128              | 2          |  |
|           | City of MILWAUKEE Ward 18   | 835              | 694        | 140              | 1          |  |
|           | City of MILWAUKEE Ward 19   | 614              | 519        | 93               | 2          |  |
|           | City of MILWAUKEE Ward 20   | 852              | 745        | 106              | 1          |  |
|           | City of MILWAUKEE Ward 21   | 775              | 711        | 63               | 1          |  |
|           | City of MILWAUKEE Ward 22   | 675              | 589        | 84               | 2          |  |
|           | City of MILWAUKEE Ward 23   | 284              | 243        | 41               | 0          |  |
|           | City of MILWAUKEE Ward 24   | 318              | 286        | 32               | 0          |  |
|           | City of MILWAUKEE Ward 25   | 645              | 563        | 81               | 1          |  |
|           | City of MILWAUKEE Ward 26   | 652              | 568        | 83               | 1          |  |
|           | City of MILWAUKEE Ward 27   | 583              | 490        | 93               | 0          |  |
|           | City of MILWAUKEE Ward 28   | 224              | 192        | 31               | 1          |  |
|           | City of MILWAUKEE Ward 41   | 592              | 540        | 52               | 0          |  |
|           | City of MILWAUKEE Ward 43   | 243              | 224        | 19               | 0          |  |
|           | City of MILWAUKEE Ward 45   | 816              | 730        | 86               | 0          |  |
|           | City of MILWAUKEE Ward 46   | 470              | 431        | 39               | 0          |  |
|           | City of MILWAUKEE Ward 47   | 797              | 736        | 60               | 1          |  |
|           | City of MILWAUKEE Ward 48   | 404              | 364        | 40               | 0          |  |
|           | City of MILWAUKEE Ward 49   | 541              | 488        | 52               | 1          |  |